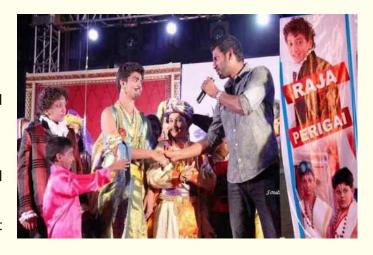

STBTA staged 4 plays, one a bilingual – "RAJA PERIGAI" by Sandilyan & the other, "WINGS OF LOVE," which was enacted by 500 students and intends to produce 2 plays in a year with the expertise trainers.