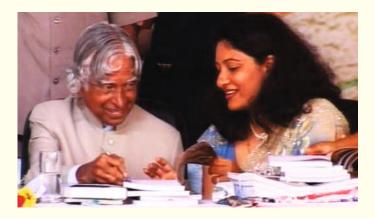

#### YOUNG FORUM - The IGNITION

Our Former President, Dr. APJ Abdul Kalam's visit to the school for an Interactive session with the students ignited the start of the Intellectual events. Students were motivated by his inspiring words to dream big and work towards making the dream a reality.