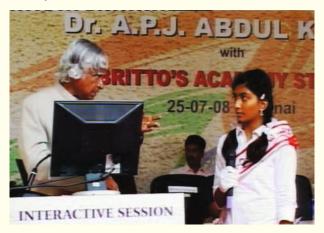

#### YOUNG FORUM - The IGNITION

Our Former President, Dr. APJ Abdul Kalam's visit to the school for an Interactive session with the students ignited the start of the Intellectual events. Students were motivated by his inspiring words to dream big and work towards making the dream a reality.