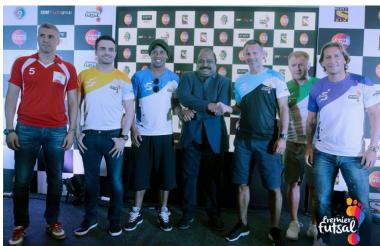

# **SEPTEMBER to NOVEMBER 2016**

The premier Futsal, an International and thrilling game, widely recognized as the fast growing sport in the world, was introduced in India to provide exposure and opportunities to the talented youth of the country and to popularize the sport. With The Indian Cricket Star Mr. Virat Kohli as one of the stake holders, Mr. Luis Figo, the legend of football as the president of Premier Futsal the first season was held in Chennai and Goa from 15<sup>th</sup> July to 24<sup>th</sup> July 2016 in partnership with SONY, ESPN, Sony SIX and Sony Aath. Music Maestro Mr A R Rahman composed the anthem for Premier Futsal. The legends of Foot Ball and Futsal played together to create history in India. Crespo, Falcao, Ronaldinho, Ryan Giggs, Paul Scholes, Michel Salgado, Cafu's and many other International players' Participation proved the success of the first season of Premier Futsal.

Premier Futsal will be conducted twice a year and by conducting Talent Hunt in colleges, Young Indian Talents will be identified and Trained in Boot Camp to represent in the league to play alongside International players.