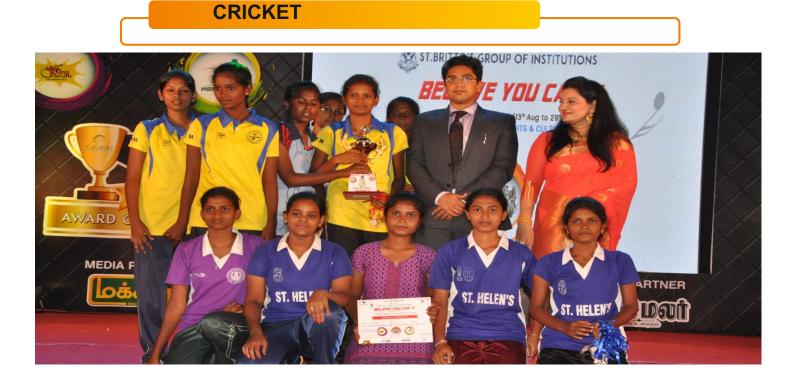

#### **ASSET**

AIM, SINCERE, SPORTIVE, ENERGETIC, TEAM SPIRIT – ASSET - Inter School Sports tournaments comprised of Carrom, Chess, Throw Ball, Kho- Kho, Volley Ball, Tennikoit, Cricket, Athletics, Football, and SPLASH - Interschool Swimming Meet, a part of ASSET was organized at St. Britto's Academy. The event started with Breast Stroke, Butterfly stroke & finally ended with Relay. Nearly 66 events were organized under different categories. Fitness and training regime was emphasized during the meet. RMK Residential School won the overall championship.

# **VENUE - POLICE GROUNDS ATHLETICS**

| DATE | 03.0                          | 9.2016                 | 04.09.2016      |               |  |
|------|-------------------------------|------------------------|-----------------|---------------|--|
| 1    | 100                           | 100                    | 100             | 100           |  |
| 2    | 200                           | 200                    | 400             | 400           |  |
| 3    | 800                           | 800                    | 1500            | 1500          |  |
| 4    | 4 LONG JUMP LONG JUMP         |                        | LONG JUMP       | LONG JUMP     |  |
| 5    | SHOT PUT SHOT PUT             |                        | SHOT PUT        | SHOT PUT      |  |
| 6    | 6 4 X 100 RELAY 4 X 100 RELAY |                        | 4 X 100 RELAY   | 4 X 100 RELAY |  |
|      | ,                             | VENUE - ST .BRIT       | TO'S ACADEMY    |               |  |
|      |                               | SWIMN                  | 1ING            |               |  |
|      |                               | 15.10.2                | 2016            |               |  |
|      | SPLASH'16 SPLASH'16           |                        | SPLASH'16       | SPLASH'16     |  |
|      |                               | DATE & VENUE - WILL BE | ANNOUNCED LATER |               |  |
|      | -                             |                        | CRICKET         | CRICKET       |  |