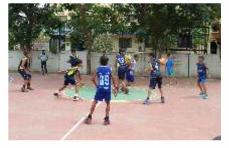

#### ASSET

AIM, SINCERE, SPORTIVE, ENERGETIC, TEAM SPIRIT – ASSET - Inter School Sports tournaments comprised of Carrom, Chess, Throw Ball, Kho- Kho, Volley Ball, Tennikoit, Cricket, Athletics, Football, and SPLASH -Interschool Swimming Meet, a part of ASSET was organized at St. Britto's Academy. The event started with Breast Stroke, Butterfly stroke & finally ended with Relay. Totally 78 events were organized under different categories. Fitness and training regime was emphasized during the meet.

### Asset '19

Venue: St. Britto's Academy, Velachery & St. Britto's Mat. Hr. Sec. School, Adambakkam

|      | GIRLS              |       |      |            |  |  |  |  |
|------|--------------------|-------|------|------------|--|--|--|--|
| S.NO | GAME               | GRO   | UP   | DATE       |  |  |  |  |
| 1    | кно-кно            | Α     | В    |            |  |  |  |  |
| 2    | KABBADI            | Α     | NIL  |            |  |  |  |  |
| 3    | FUTSAL             | Α     | В    | 10.08.2019 |  |  |  |  |
| 4    | VOLLEYBALL         | Α     | NIL  | 10.00.2019 |  |  |  |  |
| 5    | THROWBALL          | Α     | В    |            |  |  |  |  |
| 6    | TENNIKOIT          | В     |      |            |  |  |  |  |
| 7    | SWIMMING A,B,C,D,E |       |      | 12.10.2019 |  |  |  |  |
|      | BOYS               |       |      |            |  |  |  |  |
| S.NO | GAME               | GRO   | UP   | DATE       |  |  |  |  |
| 1    | кно-кно            | Α     | В    |            |  |  |  |  |
| 2    | KABBADI            | Α     | В    |            |  |  |  |  |
| 3    | FUTSAL             | Α     | В    | 17.08.2019 |  |  |  |  |
| 4    | VOLLEYBALL         | Α     | NIL  |            |  |  |  |  |
| 5    | BASKETBALL         | В     |      |            |  |  |  |  |
| 6    | SWIMMING           | A,B,C | ,D,E | 12.10.2019 |  |  |  |  |