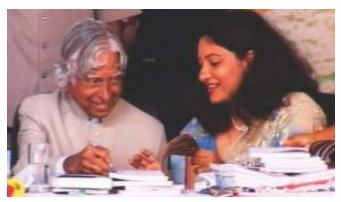

#### **YOUNG FORUM - IGNITION**

Our Former President, Dr. APJ Abdul Kalam's visit to the school for an Interactive session with the students ignited the start of the Intellectual events. Students were motivated by his inspiring words to dream big and work towards making the dream a reality.