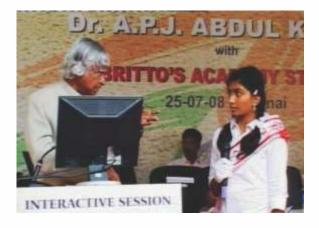

#### **YOUNG FORUM - IGNITION**

Our Former President, Dr. APJ Abdul Kalam's visit to the school for an Interactive session with the students ignited the start of the Intellectual events. Students were motivated by his inspiring words to dream big and work towards making the dream a reality.