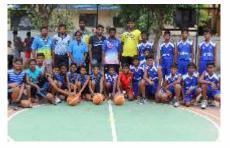

#### ASSET

AIM, SINCERE, SPORTIVE, ENERGETIC, TEAM SPIRIT – ASSET - Inter School Sports tournaments comprised of Carrom, Chess, Throw Ball, Kho- Kho, Volley Ball, Tennikoit, Cricket, Athletics, Football, and SPLASH -Interschool Swimming Meet, a part of ASSET was organized at St. Britto's Academy. The event started with Breast Stroke, Butterfly stroke & finally ended with Relay. Totally 78 events were organized under different categories. Fitness and training regime was emphasized during the meet.

### Asset '19

Venue: St. Britto's Academy, Velachery & St. Britto's Mat. Hr. Sec. School, Adambakkam

|      | GIRLS              |       |      |            |  |  |  |  |
|------|--------------------|-------|------|------------|--|--|--|--|
| S.NO | GAME               | GRO   | UP   | DATE       |  |  |  |  |
| 1    | кно-кно            | Α     | В    |            |  |  |  |  |
| 2    | KABBADI            | Α     | NIL  |            |  |  |  |  |
| 3    | FUTSAL             | Α     | В    | 10.08.2019 |  |  |  |  |
| 4    | VOLLEYBALL         | Α     | NIL  | 10.00.2019 |  |  |  |  |
| 5    | THROWBALL          | Α     | В    |            |  |  |  |  |
| 6    | TENNIKOIT          | В     |      |            |  |  |  |  |
| 7    | SWIMMING A,B,C,D,E |       |      | 12.10.2019 |  |  |  |  |
|      | BOYS               |       |      |            |  |  |  |  |
| S.NO | GAME               | GRO   | UP   | DATE       |  |  |  |  |
| 1    | кно-кно            | Α     | В    |            |  |  |  |  |
| 2    | KABBADI            | Α     | В    |            |  |  |  |  |
| 3    | FUTSAL             | Α     | В    | 17.08.2019 |  |  |  |  |
| 4    | VOLLEYBALL         | Α     | NIL  |            |  |  |  |  |
| 5    | BASKETBALL         | В     |      |            |  |  |  |  |
| 6    | SWIMMING           | A,B,C | ,D,E | 12.10.2019 |  |  |  |  |