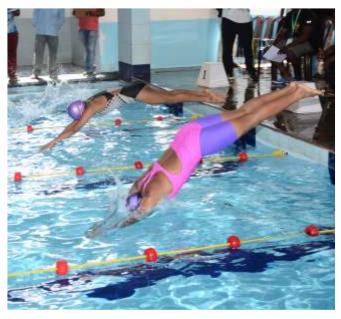

#### ASSET

AIM, SINCERE, SPORTIVE, ENERGETIC, TEAM SPIRIT – ASSET - Inter School Sports tournaments comprised of Carrom, Chess, Throw Ball, Kho- Kho, Volley Ball, Tennikoit, Cricket, Athletics, Football, and SPLASH -Interschool Swimming Meet, a part of ASSET was organized at St. Britto's Academy. The event started with Breast Stroke, Butterfly stroke & finally ended with Relay. Totally 78 events were organized under different categories. Fitness and training regime was emphasized during the meet.