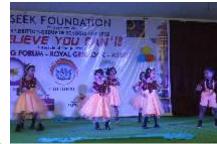

#### **ROYAL GRIDLOCK**

An Inter-school cultural Mega Fest conducted annually attracted 50 city schools. The competitions of Royal Gridlock included Dance, Music, Drama and Creative strokes. It brought out the various skills in students. The Overall Champion Trophy was won by ABS Vidya Mandir.

### Inter-School Cultural Event Royal Grid Lock '19

Venue: St. Britto's Academy, Velachery, Ch - 42 / Date: 2nd August 2019, Friday

| S.No. | LEVEL            | TIME     | DESCRIPTION                                                                                                           | DURATION             | NO. OF<br>PARTICPANTS | RULES                                                                                                                                   |  |  |
|-------|------------------|----------|-----------------------------------------------------------------------------------------------------------------------|----------------------|-----------------------|-----------------------------------------------------------------------------------------------------------------------------------------|--|--|
|       |                  |          | YOUNG TALENT AWARD - D                                                                                                | ANCE- SWAY           |                       |                                                                                                                                         |  |  |
| 1     | KG               | 10:00 AM | Ballroom dance -<br>Disney world                                                                                      | 3+1 mins             | 6 - 8                 | 1.Music should be<br>submitted in a pen drive                                                                                           |  |  |
| 2     | г.п              | 11:00 AM | Bollywood dance -<br>Kaleidoscope                                                                                     | 3+1 mins             | 6 - 8                 | and CD which should<br>consist of only the<br>required song for the<br>dance.                                                           |  |  |
| 3     | ш·v              | 12 NOON  | Retro dance -<br>Blast from the past                                                                                  | 3+1 mins             | 6 - 8                 |                                                                                                                                         |  |  |
| 4     | vi - viii        | 1.30 PM  | Western Dance - Contemporary<br>style - Courage                                                                       | 4+1 mins             | 6 - 8                 | 2. Props will earn the<br>team extra points.                                                                                            |  |  |
| 5     | 5 IX - X 2.30 PM |          | Fusion                                                                                                                | 4+1 mins 6           | 6 - 8                 | 3. Vulgarity in any form                                                                                                                |  |  |
| 6     | XI - XII         | 10:00 AM | Adaptune                                                                                                              | 5+1 mins             | 6-8                   | (songs, steps , costumes)<br>will not be entertained                                                                                    |  |  |
|       |                  |          | YOUNG TALENT AWARD - N                                                                                                | USIC - SING          | N' CHIME              |                                                                                                                                         |  |  |
| -2.0  | 1000010001       |          |                                                                                                                       |                      |                       | 1.Kindly adhere to the                                                                                                                  |  |  |
| 7     | III • V          | 10:00 AM | POP Millenium                                                                                                         | 3+1 mins             | 6-8                   | theme and genre specified<br>2. Props and Costumes                                                                                      |  |  |
| 8     | VI - VIII        | 11:00 AM | Light Music                                                                                                           | 4+1 mins             | 6 - 8                 | will earn the team extra                                                                                                                |  |  |
| 9     | IX • X           | 12 NOON  | Mash up / Covers                                                                                                      | 4+1 mins             | 6 - 8                 | points.<br>3. Keyboard and drums                                                                                                        |  |  |
| 10    | xı - x11         | 1.30 PM  | Acapella                                                                                                              | 4+1 mins             | 6 - 8                 | will be provided by the school                                                                                                          |  |  |
|       |                  |          | YOUNG TALENT AWARD - I                                                                                                | RAMA - REEL          | 'N' REAL              |                                                                                                                                         |  |  |
| 11    | IX · X           | 10:00 AM | Tamil Drama -<br>Thiram konda Dheerargal<br>(Varalatru sirappu mikka<br>naveenangalin nadaga vadivam)                 | 5+1 mins             | 6 - 8                 | 1. Props and Background                                                                                                                 |  |  |
| 12    | xı - xıı         | 11.00 AM | English Drama<br>Enact the Play of any one of the<br>Playwrights of Latin America/<br>Russia/France / Germany / India | 5+1 mins             | 6 - 8                 | will earn the team extra<br>points                                                                                                      |  |  |
|       |                  |          | YOUNG ARTIST AWARD - ART                                                                                              |                      | PARADIGMS             |                                                                                                                                         |  |  |
| 13    | KG               | 10:00 AM | Thumb Printing -<br>Wild animals                                                                                      | 1hr                  | 1                     |                                                                                                                                         |  |  |
| 14    | 1-11             | 10:00 AM | Clay Modeling -<br>Grassland Diorama                                                                                  | 1hr                  | 1                     | 1. Participants must bring                                                                                                              |  |  |
| 15    | 15 III - V 10:0  |          | Finest out of Futile                                                                                                  | 1hr                  | 1                     | their own materials.                                                                                                                    |  |  |
| 16    | VI - VIII        | 10:00 AM | Graffiti -<br>Celebrating Peace and Unity                                                                             | 1hr                  | 1                     |                                                                                                                                         |  |  |
| 17    | IX - X           | 11,30 AM | Photography -<br>Reflections & Shadows                                                                                | 2 hrs                | 1                     | 5 Best Photographs of the<br>RGL Event should be<br>submitted in a pen drive<br>or CD by 11.30 am at the<br>Registration Desk.          |  |  |
| 18    | XI • XII         | 10:00 AM | Short Film -<br>Family Vs Gadgets                                                                                     | 5 mins               | 6-8                   | Short Film has to be<br>submitted in pen drive or<br>CD by 9am at the<br>Registration Desk. Review<br>will be done during<br>screening. |  |  |
|       | 16               |          | FLAGGED E                                                                                                             | VENTS                | 210                   | 10 <sup>1</sup>                                                                                                                         |  |  |
| 19    | VI - VIII        | 11:00 AM | Adzap                                                                                                                 | 3+1 mins             | 2                     |                                                                                                                                         |  |  |
| 20    | IX - X           | 12 NOON  | Shipwreck                                                                                                             | 3+1 mins             | 1                     | TOPICS will be alson on                                                                                                                 |  |  |
| 21    | IX - X           | 1.30 PM  | Channel Surfing                                                                                                       | 3+1 mins             | 6 - 8                 | TOPICS will be given on                                                                                                                 |  |  |
| 22    | XI - XII         | 12 NOON  | Dubsmash                                                                                                              | Prep. Time -<br>1min | 1                     | spot                                                                                                                                    |  |  |
| 23    | XI - XII         | 2.30 PM  | 2 minutes to Fame                                                                                                     | 2+1 mins             | 1                     | Necessary props to be<br>brought                                                                                                        |  |  |