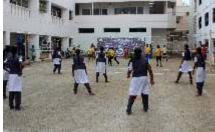

#### ASSET

AIM, SINCERE, SPORTIVE, ENERGETIC, TEAM SPIRIT – ASSET - Inter School Sports tournaments comprised of Carrom, Chess, Throw Ball, Kho- Kho, Volley Ball, Tennikoit, Cricket, Athletics, Football, and SPLASH -Interschool Swimming Meet, a part of ASSET was organized at St. Britto's Academy. The event started with Breast Stroke, Butterfly stroke & finally ended with Relay. Totally 78 events were organized under different categories. Fitness and training regime was emphasized during the meet.

### Asset '19

Venue: St. Britto's Academy, Velachery & St. Britto's Mat. Hr. Sec. School, Adambakkam

|      | GIRLS              |       |      |            |  |  |  |  |
|------|--------------------|-------|------|------------|--|--|--|--|
| S.NO | GAME               | GRO   | UP   | DATE       |  |  |  |  |
| 1    | кно-кно            | Α     | В    |            |  |  |  |  |
| 2    | KABBADI            | Α     | NIL  |            |  |  |  |  |
| 3    | FUTSAL             | Α     | В    | 10.08.2019 |  |  |  |  |
| 4    | VOLLEYBALL         | Α     | NIL  | 10.00.2019 |  |  |  |  |
| 5    | THROWBALL          | Α     | В    |            |  |  |  |  |
| 6    | TENNIKOIT          | В     |      |            |  |  |  |  |
| 7    | SWIMMING A,B,C,D,E |       |      | 12.10.2019 |  |  |  |  |
|      | BOYS               |       |      |            |  |  |  |  |
| S.NO | GAME               | GRO   | UP   | DATE       |  |  |  |  |
| 1    | кно-кно            | Α     | В    |            |  |  |  |  |
| 2    | KABBADI            | Α     | В    |            |  |  |  |  |
| 3    | FUTSAL             | Α     | В    | 17.08.2019 |  |  |  |  |
| 4    | VOLLEYBALL         | Α     | NIL  |            |  |  |  |  |
| 5    | BASKETBALL         | В     |      |            |  |  |  |  |
| 6    | SWIMMING           | A,B,C | ,D,E | 12.10.2019 |  |  |  |  |