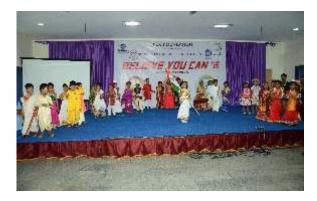

## "Believe You Can"

#### **ROYAL GRIDLOCK**

An Inter-school cultural Mega Fest conducted annually attracted 50 city schools. The competitions of Royal Gridlock included Dance, Music, Drama and Creative strokes. It brought out the various skills in students. The Overall Champion Trophy was won by ABS Vidya Mandir.